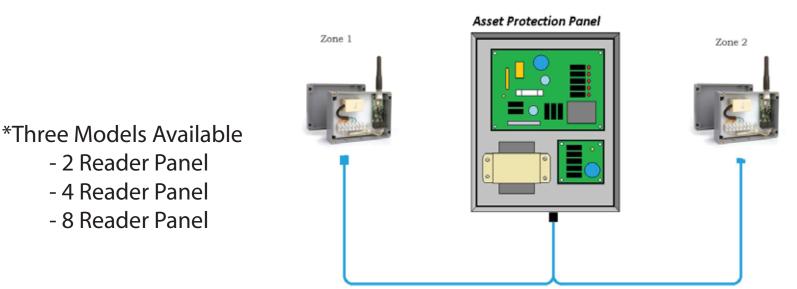

## Asset Protection Inventory Panel System

## Distributed Data Base Asset Inventory Control

- works with any Wiegand Based Access Control System

## Features:

PANASOFT

- \* Multi-zone RTLS Capability
- \* Monitors 1000's of Assets and Personnel
- \* Real-Time Asset Inventory and Asset Loss Prevention
- \* Real-Time Visitor Tracking, Employee Time and Attendance
- \* Real-Time Emergency Evacuation and Mustering
- \* Monitors Inputs and Provides Alarm Outputs
- \* Gives Total Facility Coverage (No Artifical Chokepoints Required)
- \* Asset Tamper Alert
- \* Employee Duress Alarm