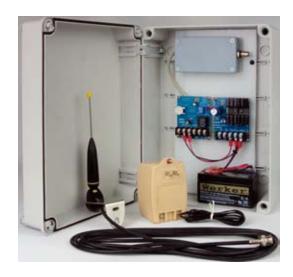

The FRT-1000 First Responder Access Control System includes an adjustable range (20'-500') Vehicle ID Reader, Access Control Panel, weatherproof enclosure, power supply with battery back up, and a remote Omni-Directional Antenna.

### **Reader Specifications**

RX Frequency......433.92 Mhz Power Requirement......9VDC - 24VDC@300mA

Operational Temperature .... -40° to +158°F

Humidity....5%-90% (non-

Size...... 12in x 9in x 5in non-condensing)