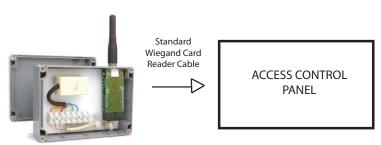

#### **R-2000-W Basic Wiegand Configuration**

R-2000 Series Readers can connect to third party software systems using RS232/RS422 and/or connect to any Access Control System using Wiegand protocol.

Tags and Readers provide an accurate and real-time ability to detect, track, control and monitor vehicles, assets and personnel. This dynamic technology can be applied to operations and processes in all types of industries.