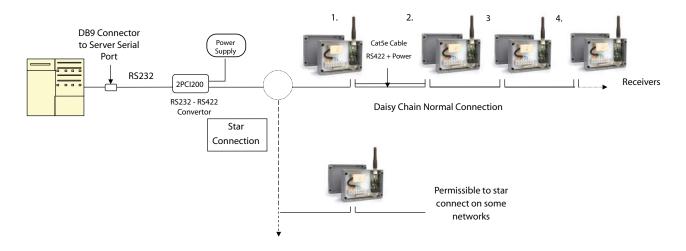

#### **R-2000-S Basic Serial Configuration**

R-2000 Series Readers can connect to third party software systems using RS232/RS422 and/or connect to any Access Control System using Wiegand protocol.

Tags and Readers provide an accurate and real-time ability to detect, track, control and monitor vehicles, assets and personnel. This dynamic technology can be applied to operations and processes in all types of industries.