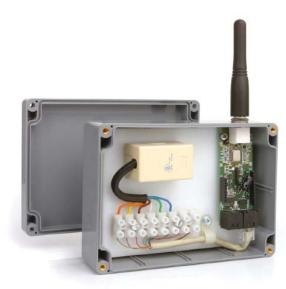

# Ultra Long Range, Hands-Free RFID Readers for Vehicle, Asset and Personnel Tracking

R-2000-S Serial Reader

The R-2000 Series Ultra Long Range RFID Reader detects and decodes RF transmitted signals from 1st Choice Tags.

R-2000 Series Readers can connect to third party software systems using RS232/RS422 and/or connect to any Access Control System using Wiegand protocol.

Tags and Readers provide an accurate and real-time ability to detect, track, control and monitor vehicles, assets and personnel. This dynamic technology can be applied to operations and processes in all types of industries.